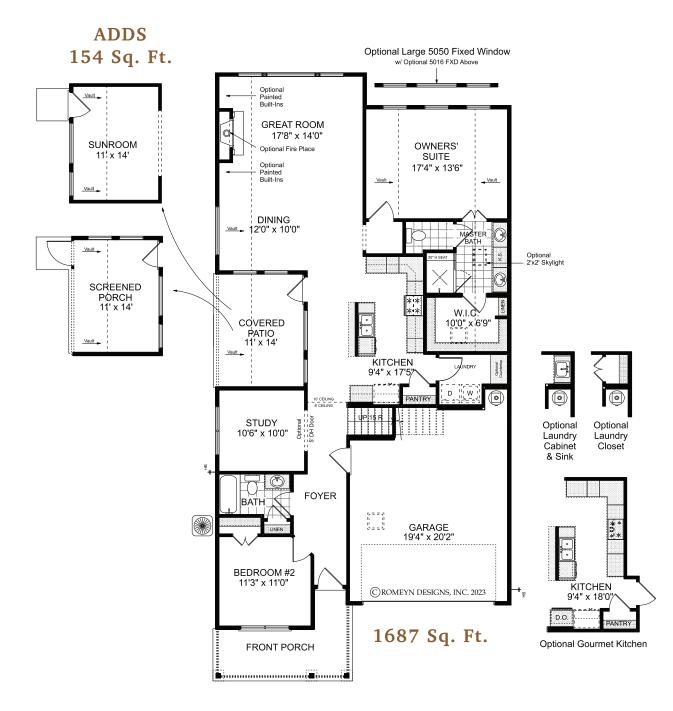

#### THE BAILEY

2 Bedrooms | 2 Bathrooms | Study | 2-Car Garage | 1,675+ Square Feet

#### **STANDARD FEATURES:**

Gracious 2 Bedroom | 2 Bath Ranch Home | Study Second Floor Attic Storage Accessed by Permanent Stairs Owner's Suite with Luxurious Bath and Walk-in Shower with Bench Seat Island Kitchen Opens to Vaulted Dining, Great Room and Patio Private Side Patio and Fenced Courtyard Retreat

#### THE BAILEY

2 Bedrooms | 2 Bathrooms | Study | 2-Car Garage | 1,675+ Square Feet

**Optional Gourmet Kitchen** 

THE BAILEY attic storage

2-3 Bedrooms | 2-3 Bathrooms | 2-Car Garage | 2,139+ Square Feet

#### **STANDARD FEATURES:**

Gracious 2 Bedroom | 2 Bath Ranch Home | Study Second Floor Bonus Room with Walk-In Closet and Additional Storage Owner's Suite with Luxurious Bath and Walk-in Shower with Bench Seat Island Kitchen Opens to Vaulted Dining and Great Room Private Side Covered Patio and Fenced Courtyard Retreat