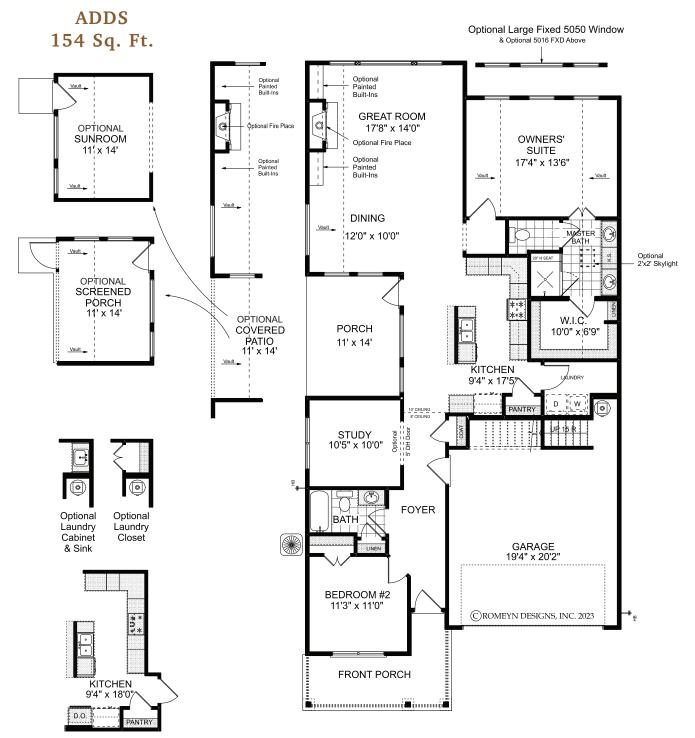

#### THE BAILEY

2 Bedrooms | 2 Bathrooms | Study | 2-Car Garage | 1,675+ Square Feet

#### **STANDARD FEATURES:**

Gracious 2 Bedroom | 2 Bath Ranch Home | Study Second Floor Attic Storage Accessed by Permanent Stairs Owner's Suite with Luxurious Bath and Walk-in Shower with Bench Seat Island Kitchen Opens to Vaulted Dining, Great Room and Patio Private Side Patio and Fenced Courtyard Retreat