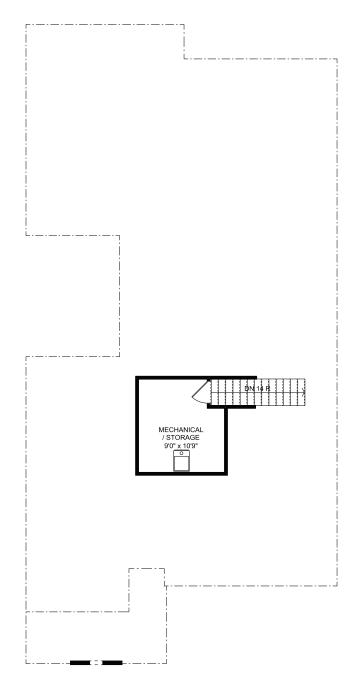

#### THE BAILEY

2 Bedrooms | 2 Bathrooms | Study | 2-Car Garage | 1,675+ Square Feet

**Optional Gourmet Kitchen** 

THE BAILEY attic storage

2-3 Bedrooms | 2-3 Bathrooms | 2-Car Garage | 2,139+ Square Feet

#### **STANDARD FEATURES:**

Gracious 2 Bedroom | 2 Bath Ranch Home | Study Second Floor Bonus Room with Walk-In Closet and Additional Storage Owner's Suite with Luxurious Bath and Walk-in Shower with Bench Seat Island Kitchen Opens to Vaulted Dining and Great Room Private Side Covered Patio and Fenced Courtyard Retreat