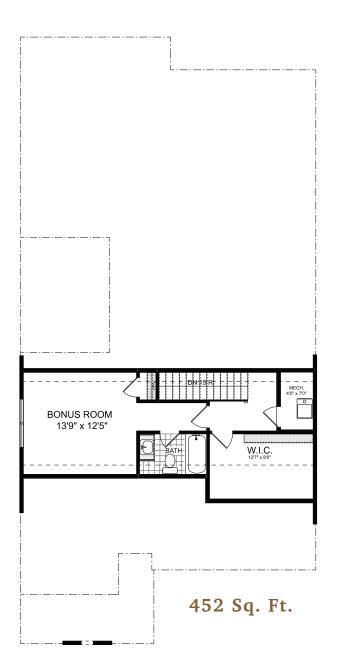

#### THE BAILEY

2 Bedrooms | 2 Bathrooms | Study | 2-Car Garage | 1,675+ Square Feet

**Optional Gourmet Kitchen** 

THE BAILEY attic storage

2-3 Bedrooms | 2-3 Bathrooms | 2-Car Garage | 2,139+ Square Feet

#### **STANDARD FEATURES:**

Gracious 2 Bedroom | 2 Bath Ranch Home | Study Second Floor Bonus Room with Walk-In Closet and Additional Storage Owner's Suite with Luxurious Bath and Walk-in Shower with Bench Seat Island Kitchen Opens to Vaulted Dining and Great Room Private Side Covered Patio and Fenced Courtyard Retreat